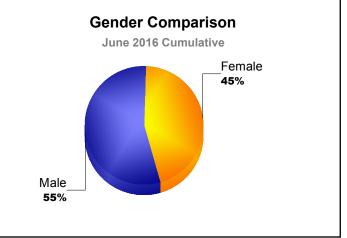

| -241                        | -53                      |
| Average   | 1            | -1               | 0                      | 130            | 34                 | 12                   | 3                   | 179                      | -187                        | -8                       |
| Clubs     |              |                  |                        |                |                    |                      |                     |                          |                             |                          |
| 2 1 0     | 0 0          | 0                | 0                      |                | 1                  |                      | 2                   | 2 2                      |                             |                          |