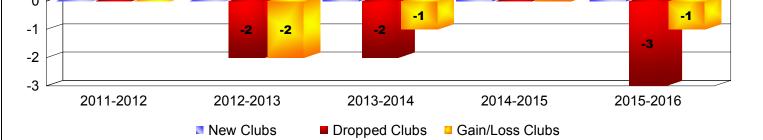

| Year      | New<br>Clubs | Dropped<br>Clubs | Gain/<br>Loss<br>Clubs | New<br>Members | Charter<br>Members | Reinstate<br>Members | Transfer<br>Members | Total<br>Member<br>Added | Total<br>Members<br>Dropped | Gain/<br>Loss<br>Members |
|-----------|--------------|------------------|------------------------|----------------|--------------------|----------------------|---------------------|--------------------------|-----------------------------|--------------------------|
| 2011-2012 | 0            | 0                | 0                      | 148            | 5                  | 33                   | 2                   | 188                      | -176                        | 12                       |
| 2012-2013 | 0            | -2               | -2                     | 144            | 1                  | 5                    | 10                  | 160                      | -200                        | -40                      |
| 2013-2014 | 1            | -2               | -1                     | 101            | 34                 | 15                   | 1                   | 151                      | -138                        | 13                       |
| 2014-2015 | 2            | 0                | 2                      | 153            | 53                 | 1                    | 0                   | 207                      | -180                        | 27                       |
| 2015-2016 | 2            | -3               | -1                     | 103            | 75                 | 6                    | 4                   | 188                      | -241                        | -53                      |
| Average   | 1            | -1               | 0                      | 130            | 34                 | 12                   | 3                   | 179                      | -187                        | -8                       |
| Clubs     |              |                  |                        |                |                    |                      |                     |                          |                             |                          |
| 2 1 0     | 0 0          | 0                | 0                      |                | 1                  |                      | 2                   | 2 2                      |                             |                          |