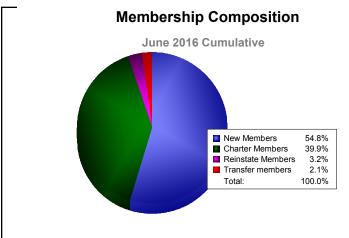

| Year      | New<br>Clubs | Dropped<br>Clubs | Gain/<br>Loss<br>Clubs | New<br>Members | Charter<br>Members | Reinstate<br>Members | Transfer<br>Members | Total<br>Member<br>Added | Total<br>Members<br>Dropped | Gain/<br>Loss<br>Members |
|-----------|--------------|------------------|------------------------|----------------|--------------------|----------------------|---------------------|--------------------------|-----------------------------|--------------------------|
| 2011-2012 | 0            | 0                | 0                      | 148            | 5                  | 33                   | 2                   | 188                      | -176                        | 12                       |
| 2012-2013 | 0            | -2               | -2                     | 144            | 1                  | 5                    | 10                  | 160                      | -200                        | -40                      |
| 2013-2014 | 1            | -2               | -1                     | 101            | 34                 | 15                   | 1                   | 151                      | -138                        | 13                       |
| 2014-2015 | 2            | 0                | 2                      | 153            | 53                 | 1                    | 0                   | 207                      | -180                        | 27                       |
| 2015-2016 | 2            | -3               | -1                     | 103            | 75                 | 6                    | 4                   | 188                      | -241                        | -53                      |
| Average   | 1            | -1               | 0                      | 130            | 34                 | 12                   | 3                   | 179                      | -187                        | -8                       |
| Clubs     |              |                  |                        |                |                    |                      |                     |                          |                             |                          |
| 2 1 0     | 0 0          | 0                | 0                      |                | 1                  |                      | 2                   | 2 2                      |                             |                          |