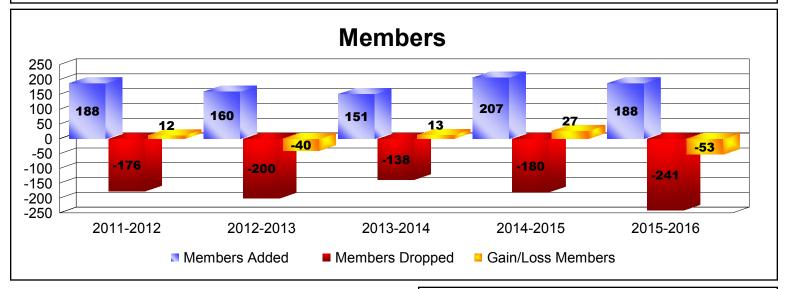

| Year      | New<br>Clubs | Dropped<br>Clubs | Gain/<br>Loss<br>Clubs | New<br>Members | Charter<br>Members | Reinstate<br>Members | Transfer<br>Members | Total<br>Member<br>Added | Total<br>Members<br>Dropped | Gain/<br>Loss<br>Members |
|-----------|--------------|------------------|------------------------|----------------|--------------------|----------------------|---------------------|--------------------------|-----------------------------|--------------------------|
| 2011-2012 | 0            | 0                | 0                      | 148            | 5                  | 33                   | 2                   | 188                      | -176                        | 12                       |
| 2012-2013 | 0            | -2               | -2                     | 144            | 1                  | 5                    | 10                  | 160                      | -200                        | -40                      |
| 2013-2014 | 1            | -2               | -1                     | 101            | 34                 | 15                   | 1                   | 151                      | -138                        | 13                       |
| 2014-2015 | 2            | 0                | 2                      | 153            | 53                 | 1                    | 0                   | 207                      | -180                        | 27                       |
| 2015-2016 | 2            | -3               | -1                     | 103            | 75                 | 6                    | 4                   | 188                      | -241                        | -53                      |
| Average   | 1            | -1               | 0                      | 130            | 34                 | 12                   | 3                   | 179                      | -187                        | -8                       |
| Clubs     |              |                  |                        |                |                    |                      |                     |                          |                             |                          |
| 2 1 0     | 0 0          | 0                | 0                      |                | 1                  |                      | 2                   | 2 2                      |                             |                          |